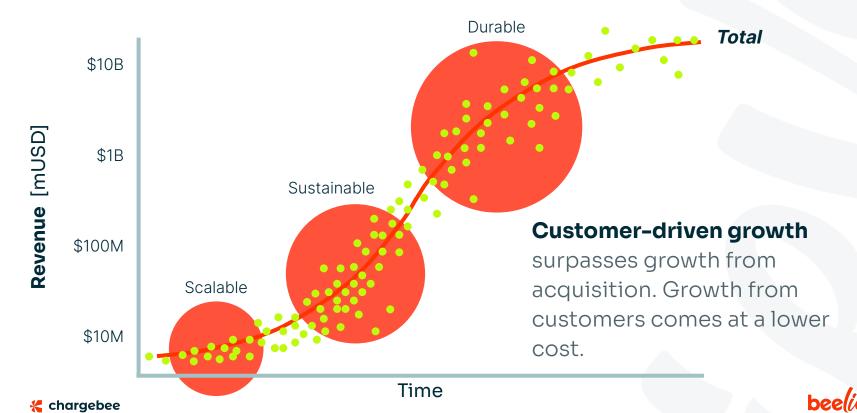

### What do successful companies do to grow efficiently?

### Nailing customer-driven growth