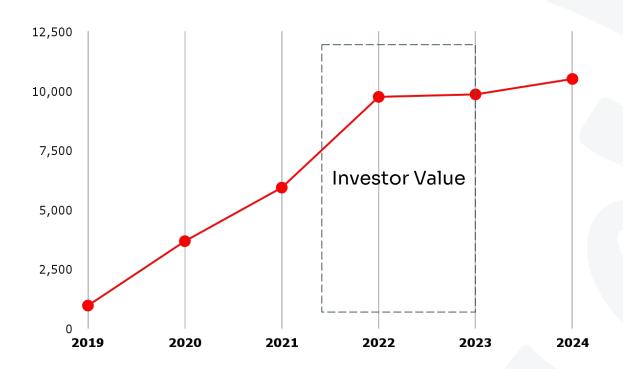

unity for go-to-market leaders and their teams



#### **Members by Function**

47% Sales27% Marketing

**13%** CS

**9%** Operations

**4%** Emerging Functions



#### **Companies by Size**

**55%** SMB

30% Mid-Market

**15%** Enterprise



















## Grow At All Cost

Since the summer of 2021, the **growth rate** has been cut in half...





### **Grow** At All Cost

...and the cost of acquiring new ARR has nearly doubled.









## **Grow** At All Cost

NRR is experiencing a sharp decline, which will ripple through the first half of 2024.







### **Investor Value**

The harder route

The easier route

**Customer Value** 



### What do successful companies do to grow efficiently?



### Nailing customer-driven growth







### Moments that Matter: Start with delight

















### **Summary**

- The end of growth at all cost
- Next: growth based on customer value
- Drive customer value by implementing moments that matter



# Learn more about Pavilion

Get 20% off your first year of membership with the code **BEELIEVE24**