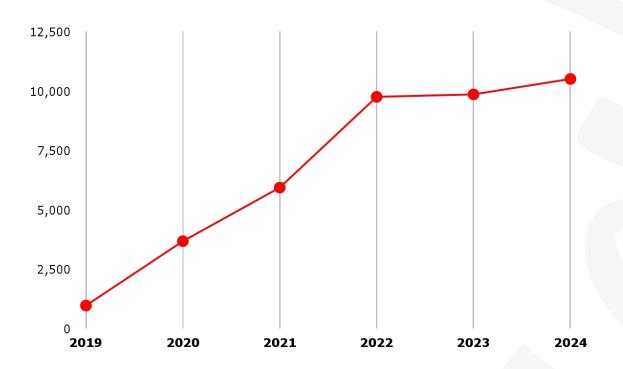

## Grow At All Cost

Since the summer of 2021, the **growth rate** has been cut in half...

### **Grow** At All Cost

...and the cost of acquiring new ARR has nearly doubled.

## **Grow** At All Cost

NRR is experiencing a sharp decline, which will ripple through the first half of 2024.