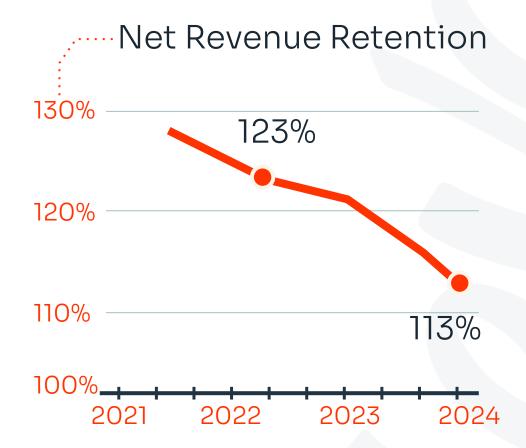

## **Grow** At All Cost

NRR is experiencing a sharp decline, which will ripple through the first half of 2024.