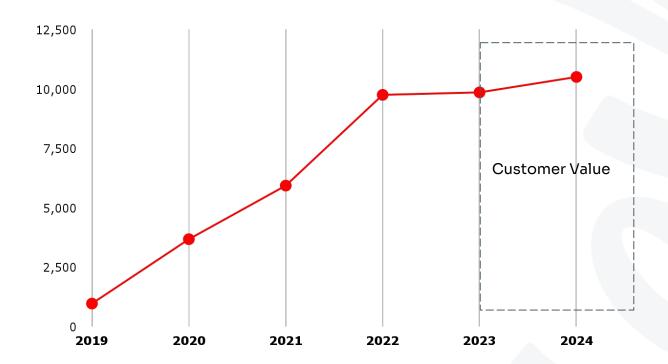

for go-to-market leaders and their teams



#### **Members by Function**

47% Sales27% Marketing

**13%** CS

**9%** Operations

**4%** Emerging Functions



#### **Companies by Size**

**55%** SMB

30% Mid-Market

**15%** Enterprise



















## Grow At All Cost

Since the summer of 2021, the **growth rate** has been cut in half...





### **Grow** At All Cost

...and the cost of acquiring new ARR has nearly doubled.









## **Grow** At All Cost

NRR is experiencing a sharp decline, which will ripple through the first half of 2024.







### **Investor Value**

The harder route

The easier route

**Customer Value** 



### What do successful companies do to grow efficiently?



### Nailing customer-driven growth







### Moments that Matter: Start with delight

















### **Summary**

- The end of growth at all cost
- Next: growth based on customer value
- Drive customer value by implementing moments that matter



# Learn more about Pavilion

Get 20% off your first year of membership with the code **BEELIEVE24**